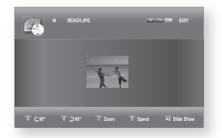

#### Using JPEG disc

- CD-R/-RW, DVD-RW/-R recorded with UDF, ISO9660 or JOLIET format can be played back.
- Only JPEG files with the ".jpg", ".JPG", ".jpeg" or "JPEG" extension can be displayed.
- Progressive JPEG is supported.